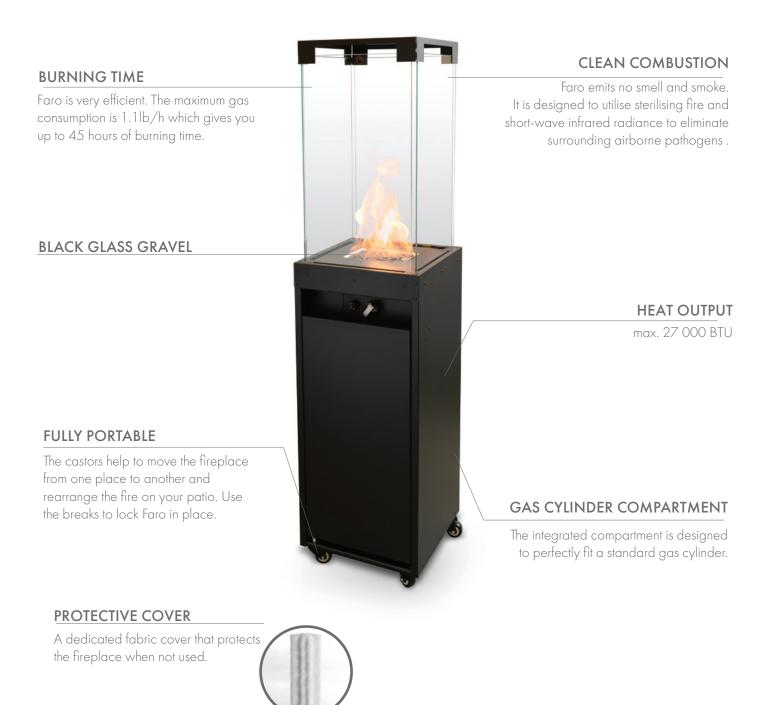

## Faro (Gas Technology)

| Heat output       max. 27 000 BTU         Gas consumption       max. 1.11b/h burning time up to 45h         Gas pressure       37 mbar         Total gas hose length       55 meter (measured from valve to pressure regulator)         Weight       44 lb         Power supply       AAA battery powered control panel         Flue       not required         Flame height regulation       yes         Materials       galvanized steel, tempered glass         Decorative accessories       black glass gravel         Application       for outdoor use only                                                                                                                                                                                                                                                                                                                                                                                                                                                                                                                                                                                                                                                                                                                                                                                                                                                                                                                                                                                                                                                                                                                                                                                                                                                                                                                                                                                                                      | 0//                     |                                                      |   |
|----------------------------------------------------------------------------------------------------------------------------------------------------------------------------------------------------------------------------------------------------------------------------------------------------------------------------------------------------------------------------------------------------------------------------------------------------------------------------------------------------------------------------------------------------------------------------------------------------------------------------------------------------------------------------------------------------------------------------------------------------------------------------------------------------------------------------------------------------------------------------------------------------------------------------------------------------------------------------------------------------------------------------------------------------------------------------------------------------------------------------------------------------------------------------------------------------------------------------------------------------------------------------------------------------------------------------------------------------------------------------------------------------------------------------------------------------------------------------------------------------------------------------------------------------------------------------------------------------------------------------------------------------------------------------------------------------------------------------------------------------------------------------------------------------------------------------------------------------------------------------------------------------------------------------------------------------------------------------------------|-------------------------|------------------------------------------------------|---|
| Gas consumption       max. 1.1b/h burning<br>time up to 45h         Gas pressure       37 mbar         Total gas hose length       55 meter (measured from valve to pressure regulator)         Weight       44 lb         Power supply       AAA battery powered control panel         Flue       not required         Flame height regulation       yes         Materials       galvanized steel, tempered glass         Decorative accessories       black glass gravel         Application       for outdoor use only                                                                                                                                                                                                                                                                                                                                                                                                                                                                                                                                                                                                                                                                                                                                                                                                                                                                                                                                                                                                                                                                                                                                                                                                                                                                                                                                                                                                                                                              | Fuel type               | LPG                                                  |   |
| Gas consumption       time up to 45h         Gas pressure       37 mbar         Total gas hose length       55 meter (measured from value to pressure regulator)         Weight       44 lb         Power supply       AAA battery powered control panel         Flue       not required         Flame height regulation       yes         Materials       galvanized steel, tempered glass         Decorative accessories       black glass gravel         Application       for outdoor use only                                                                                                                                                                                                                                                                                                                                                                                                                                                                                                                                                                                                                                                                                                                                                                                                                                                                                                                                                                                                                                                                                                                                                                                                                                                                                                                                                                                                                                                                                     | Heat output             | max. 27 000 BTU                                      |   |
| Total gas hose length       55 meter (measured from value to pressure regulator)         Weight       44 lb         Power supply       AAA battery powered control panel         Flue       not required         Flame height regulation       yes         Materials       galvanized steel, tempered glass         Decorative accessories       black glass gravel         Application       for outdoor use only         Image: transmitted of the pressure of the pr                                                                                                                                                                                | Gas consumption         |                                                      |   |
| Weight       44 lb         Power supply       AAA battery powered control panel         Flue       not required         Flame height regulation       yes         Materials       galvanized steel, tempered glass         Decorative accessories       black glass gravel         Application       for outdoor use only         Image: Steel s                                                                                                                                             | Gas pressure            | 37 mbar                                              |   |
| Power supply       AAA battery powered control panel         Flue       not required         Flame height regulation       yes         Materials       galvanized steel, tempered glass         Decorative accessories       black glass gravel         Application       for outdoor use only         Image: State of the state of                                                                                                          | Total gas hose length   | 55 meter (measured from valve to pressure regulator) |   |
| Flue       not required         Flame height regulation       yes         Materials       galvanized steel, tempered glass         Decorative accessories       black glass gravel         Application       for outdoor use only         Image: State of the                                                                        | Weight                  | 44 lb                                                |   |
| Flame height regulation       yes         Materials       galvanized steel, tempered glass         Decorative accessories       black glass gravel         Application       for outdoor use only         Image: Contract of the second steel of the second ste                                    | Power supply            | AAA battery powered control panel                    |   |
| Materials       galvanized steel, tempered glass         Decorative accessories       black glass gravel         Application       for outdoor use only         Image: Contract of the steel of th | Flue                    | not required                                         |   |
| Decorative accessories black glass gravel Application for outdoor use only                                                                                                                                                                                                                                                                                                                                                                                                                                                                                                                                                                                                                                                                                                                                                                                                                                                                                                                                                                                                                                                                                                                                                                                                                                                                                                                                                                                                                                                                                                                                                                                                                                                                                                                                                                                                                                                                                                             | Flame height regulation | yes                                                  |   |
| Application for outdoor use only                                                                                                                                                                                                                                                                                                                                                                                                                                                                                                                                                                                                                                                                                                                                                                                                                                                                                                                                                                                                                                                                                                                                                                                                                                                                                                                                                                                                                                                                                                                                                                                                                                                                                                                                                                                                                                                                                                                                                       | Materials               | galvanized steel, tempered glass                     |   |
|                                                                                                                                                                                                                                                                                                                                                                                                                                                                                                                                                                                                                                                                                                                                                                                                                                                                                                                                                                                                                                                                                                                                                                                                                                                                                                                                                                                                                                                                                                                                                                                                                                                                                                                                                                                                                                                                                                                                                                                        | Decorative accessories  | black glass gravel                                   |   |
|                                                                                                                                                                                                                                                                                                                                                                                                                                                                                                                                                                                                                                                                                                                                                                                                                                                                                                                                                                                                                                                                                                                                                                                                                                                                                                                                                                                                                                                                                                                                                                                                                                                                                                                                                                                                                                                                                                                                                                                        | Application             | for outdoor use only                                 |   |
|                                                                                                                                                                                                                                                                                                                                                                                                                                                                                                                                                                                                                                                                                                                                                                                                                                                                                                                                                                                                                                                                                                                                                                                                                                                                                                                                                                                                                                                                                                                                                                                                                                                                                                                                                                                                                                                                                                                                                                                        |                         |                                                      |   |
| 360mm [14,2"]                                                                                                                                                                                                                                                                                                                                                                                                                                                                                                                                                                                                                                                                                                                                                                                                                                                                                                                                                                                                                                                                                                                                                                                                                                                                                                                                                                                                                                                                                                                                                                                                                                                                                                                                                                                                                                                                                                                                                                          |                         | T <u>R A</u> <u>R</u>                                | · |